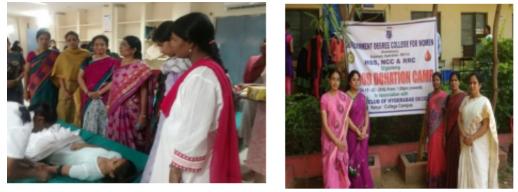

# **Blood Donation Camp on 11/07/2016**

Blood donation camp was organized by Red Ribbon club in collaboration with NSS and Rotary club of Hyderabad Deccan. Around 75 students have participated in the program. The program was inaugurated by the Principal. The donors were given refreshments. Teaching and Non-Teaching staff also participated in the program.

# Blood Grouping & Anemia Test on 17/07/2016

Blood grouping camp and Haemoglobin test were done for 74 volunteers in the college Red Ribbon club in collaboration with NSS units and Rotary club, Hyderabad Deccan. The program was inaugurated by Principal Dr. P. Rajini and Mr. Vinod Arya, Secretary, Rotary Club of Hyderabad Deccan. The speakers highlighted the importance of blood groups and Haemoglobin test in order to be healthy and fit.