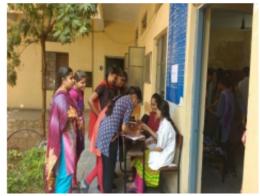

# Blood Grouping & Anemia Test on 17/07/2016

Blood grouping camp and Haemoglobin test were done for 74 volunteers in the college Red Ribbon club in collaboration with NSS units and Rotary club, Hyderabad Deccan. The program was inaugurated by Principal Dr. P. Rajini and Mr. Vinod Arya, Secretary, Rotary Club of Hyderabad Deccan. The speakers highlighted the importance of blood groups and Haemoglobin test in order to be healthy and fit.