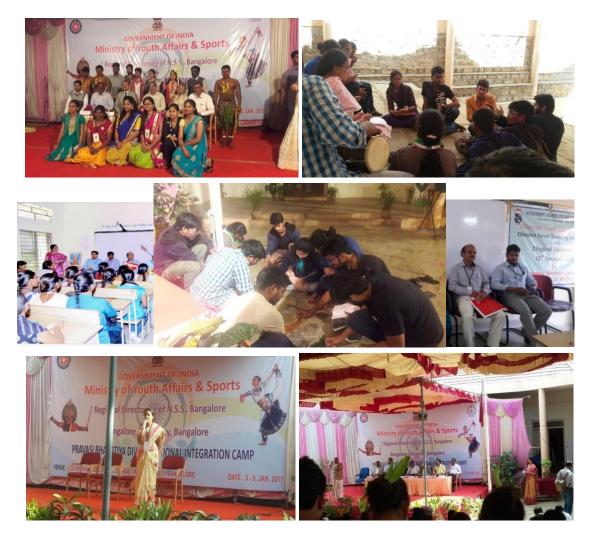

### Red Ribbon Club/ Youth Red Cross activities for the Academic Year 2016-17

| S.No | Date                   | Programme                                  | Strength |
|------|------------------------|--------------------------------------------|----------|
| 1    | 11.8.2016              | Blood donation camp                        | 75       |
| 2    | 17.8.2016              | Blood grouping and Anaemia Test            | 74       |
| 3    | 1.12.2016              | AIDS rally                                 | 60       |
|      | 1.12.2016              | Essay writing and Elocution competition    | 30       |
| 4    | 3.01.2017 to 9.01.2017 | National Integration camp                  | 6        |
| 5    | 12.01.2017             | National Youth day                         | 56       |
| 6    | 18.03.2017             | Rotary club formation                      | 72       |
| 7    | 22.03.2017             | Jala Jatara Jana Jatara on World Water Day | 65       |