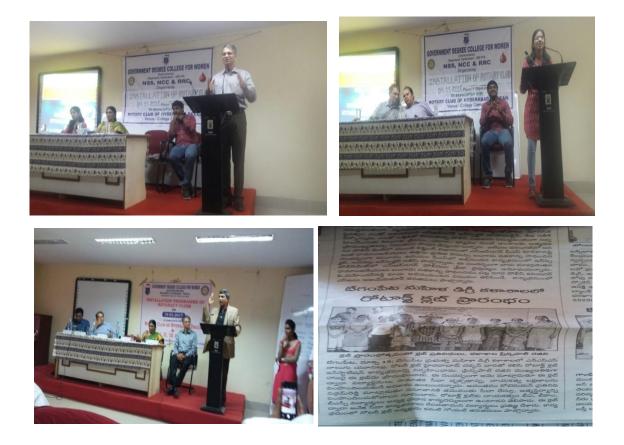

### Red Ribbon Club/ Youth Red Cross activities for the Academic Year 2016-17

| S.No | Date                   | Programme                                  | Strength |
|------|------------------------|--------------------------------------------|----------|
| 1    | 11.8.2016              | Blood donation camp                        | 75       |
| 2    | 17.8.2016              | Blood grouping and Anaemia Test            | 74       |
| 3    | 1.12.2016              | AIDS rally                                 | 60       |
|      | 1.12.2016              | Essay writing and Elocution competition    | 30       |
| 4    | 3.01.2017 to 9.01.2017 | National Integration camp                  | 6        |
| 5    | 12.01.2017             | National Youth day                         | 56       |
| 6    | 18.03.2017             | Rotary club formation                      | 72       |
| 7    | 22.03.2017             | Jala Jatara Jana Jatara on World Water Day | 65       |