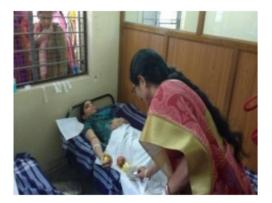

# **Blood Donation Camp on 11/07/2016**

Blood donation camp was organized by Red Ribbon club in collaboration with NSS and Rotary club of Hyderabad Deccan. Around 75 students have participated in the program. The program was inaugurated by the Principal. The donors were given refreshments. Teaching and Non-Teaching staff also participated in the program.