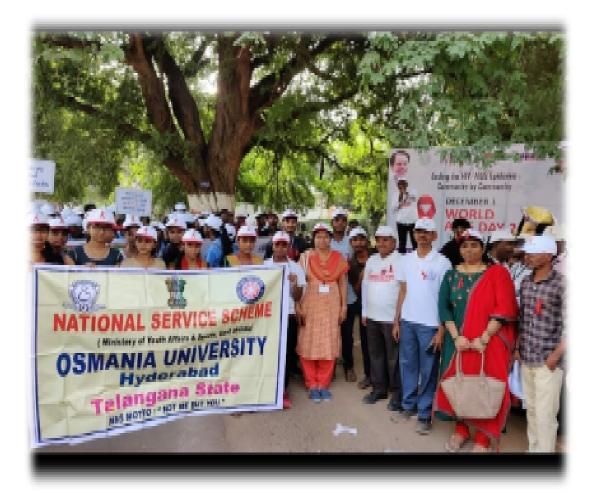

### Red Ribbon Club/ Youth Red Cross activities for the Academic Year 2016-17

| S.No | Date                   | Programme                                  | Strength |
|------|------------------------|--------------------------------------------|----------|
| 1    | 11.8.2016              | Blood donation camp                        | 75       |
| 2    | 17.8.2016              | Blood grouping and Anaemia Test            | 74       |
| 3    | 1.12.2016              | AIDS rally                                 | 60       |
|      | 1.12.2016              | Essay writing and Elocution competition    | 30       |
| 4    | 3.01.2017 to 9.01.2017 | National Integration camp                  | 6        |
| 5    | 12.01.2017             | National Youth day                         | 56       |
| 6    | 18.03.2017             | Rotary club formation                      | 72       |
| 7    | 22.03.2017             | Jala Jatara Jana Jatara on World Water Day | 65       |