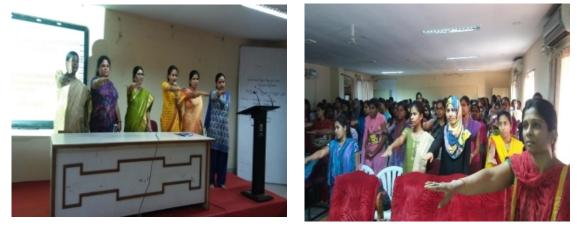

### Red Ribbon Club/ Youth Red Cross activities for the Academic Year 2016-17

| S.No | Date                   | Programme                                  | Strength |
|------|------------------------|--------------------------------------------|----------|
| 1    | 11.8.2016              | Blood donation camp                        | 75       |
| 2    | 17.8.2016              | Blood grouping and Anaemia Test            | 74       |
| 3    | 1.12.2016              | AIDS rally                                 | 60       |
|      | 1.12.2016              | Essay writing and Elocution competition    | 30       |
| 4    | 3.01.2017 to 9.01.2017 | National Integration camp                  | 6        |
| 5    | 12.01.2017             | National Youth day                         | 56       |
| 6    | 18.03.2017             | Rotary club formation                      | 72       |
| 7    | 22.03.2017             | Jala Jatara Jana Jatara on World Water Day | 65       |