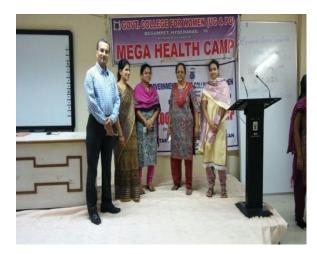

# Blood Grouping & Anemia Test on 17/07/2016

Blood grouping camp and Haemoglobin test were done for 74 volunteers in the college Red Ribbon club in collaboration with NSS units and Rotary club, Hyderabad Deccan. The program was inaugurated by Principal Dr. P. Rajini and Mr. Vinod Arya, Secretary, Rotary Club of Hyderabad Deccan. The speakers highlighted the importance of blood groups and Haemoglobin test in order to be healthy and fit.