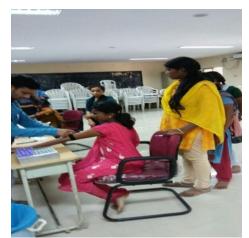

# Blood Grouping & Anemia Test on 17/07/2016

Blood grouping camp and Haemoglobin test were done for 74 volunteers in the college Red Ribbon club in collaboration with NSS units and Rotary club, Hyderabad Deccan. The program was inaugurated by Principal Dr. P. Rajini and Mr. Vinod Arya, Secretary, Rotary Club of Hyderabad Deccan. The speakers highlighted the importance of blood groups and Haemoglobin test in order to be healthy and fit.